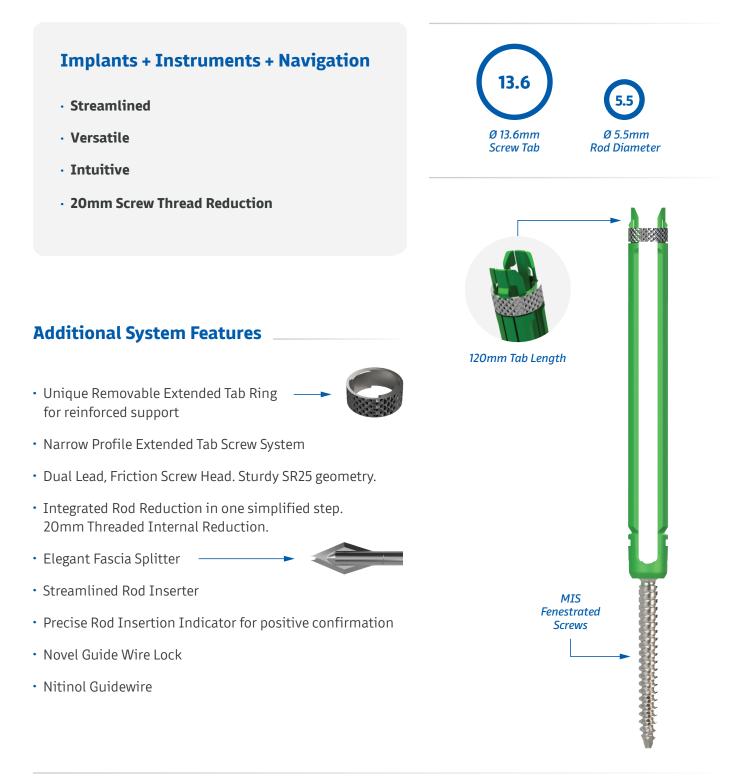

## **Comprehensive Tab-Based System**

- True Percutaneous
- Streamlined Sets
- Ø 5.5 Titanium Rod system
- Up to 120mm Curved Rods
- Up to 200mm Straight Rods

- 20mm of integrated reduction
- Screw diameters Ø 5.5-7.5mm
- Cannulated, fenestrated screws