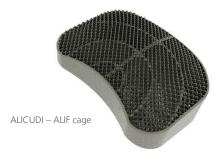

## 3D printed titanium cage family

ELBA – TLIF cage

PIANOSA – PLIF cage

STROMBOLI – DLIF cage