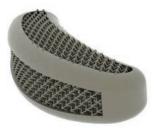

## 3D printed titanium cage family

ELBA – TLIF cage

PIANOSA – PLIF cage

STROMBOLI – DLIF cage